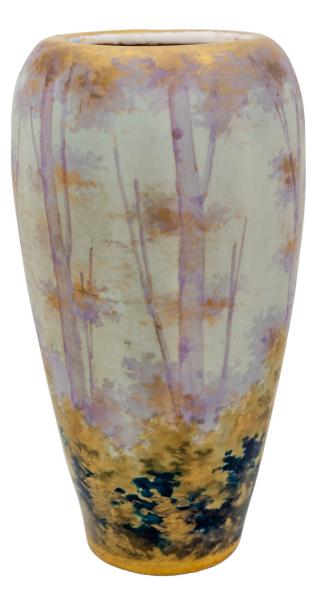

Our object is characterised above all by its impressive size, its elegant shape and the elaborate hand-painting with gilded natural motifs. The elaborate coloured underglaze, on which the portrait is shown to its best advantage, depicts an autumnal birch forest.