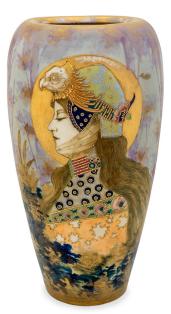

## VASE "GERMANIA" NIKOLAUS KANNHAUSER AMPHORA UM 1900

## €20.000,00

Vase "Germania" (allegory of Germany), model no. 630, Nikolaus Kannhäuser, Amphora Riessner, Stellmacher & Kessel, ca. 1900

This portrait vase entitled 'Germania', designed by Nikolaus Kannhäuser, is part of Amphora's Allegories series, which focuses on the depiction of major European powers.

Our object is characterised above all by its impressive size, its elegant shape and the elaborate hand-painting with gilded natural motifs. The elaborate coloured underglaze, on which the portrait is shown to its best advantage, depicts an autumnal birch forest.

It depicts a woman in half-profile, whose aesthetics are reminiscent of works by Alphonse Mucha and whose head is framed by a golden aura typical of Art Nouveau. The vase takes its name 'Germania' from the eagle perched on the woman's skilfully crafted helmet: the allegory for the German Empire, such depictions were very popular in the period around 1900 and are often recurring motifs.

Allegories of other nations, such as Austria, France or Russia, were also widespread and can certainly be seen as a symbol of the growing chauvinism of the major European powers of the time.

Kolhammer-Preisinger ART GmbH Agnesstraße 50, 3400 Klosterneuburg Österreich, Europa