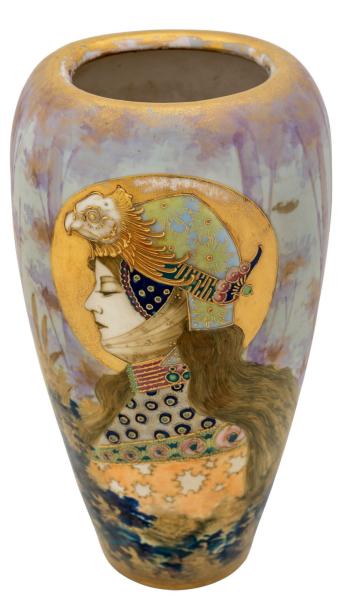

## VASE "GERMANIA" NIKOLAUS KANNHAUSER AMPHORA UM 1900

## €20.000,00

Vase "Germania" (allegory of Germany), model no. 630, Nikolaus Kannhäuser, Amphora Riessner, Stellmacher & Kessel, ca. 1900

This portrait vase entitled 'Germania', designed by Nikolaus Kannhäuser, is part of Amphora's Allegories series, which focuses on the depiction of major European powers.

Our object is characterised above all by its impressive size, its elegant shape and the elaborate hand-painting with gilded natural motifs. The elaborate coloured underglaze, on which the portrait is shown to its best advantage, depicts an autumnal birch forest.

It depicts a woman in half-profile, whose aesthetics are reminiscent of works by Alphonse Mucha and whose head is framed by a golden aura typical of Art Nouveau. The vase takes its name 'Germania' from the eagle perched on the woman's skilfully crafted helmet: the allegory for the German Empire, such depictions were very popular in the period around 1900 and are often recurring motifs.

Allegories of other nations, such as Austria, France or Russia, were also widespread and can certainly be seen as a symbol of the growing chauvinism of the major European powers of the time.

Kolhammer-Preisinger ART GmbH Agnesstraße 50, 3400 Klosterneuburg Österreich, Europa