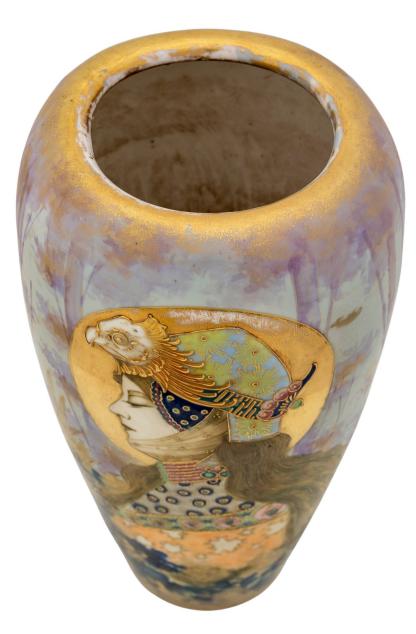

Our object is characterised above all by its impressive size, its elegant shape and the elaborate hand-painting with gilded natural motifs. The elaborate coloured underglaze, on which the portrait is shown to its best advantage, depicts an autumnal birch forest.

It depicts a woman in half-profile, whose aesthetics are reminiscent of works by Alphonse Mucha and whose head is framed by a golden aura typical of Art Nouveau. The vase takes its name 'Germania' from the eagle perched on the woman's skilfully crafted helmet: the allegory for the German Empire, such depictions were very popular in the period around 1900 and are often recurring motifs.