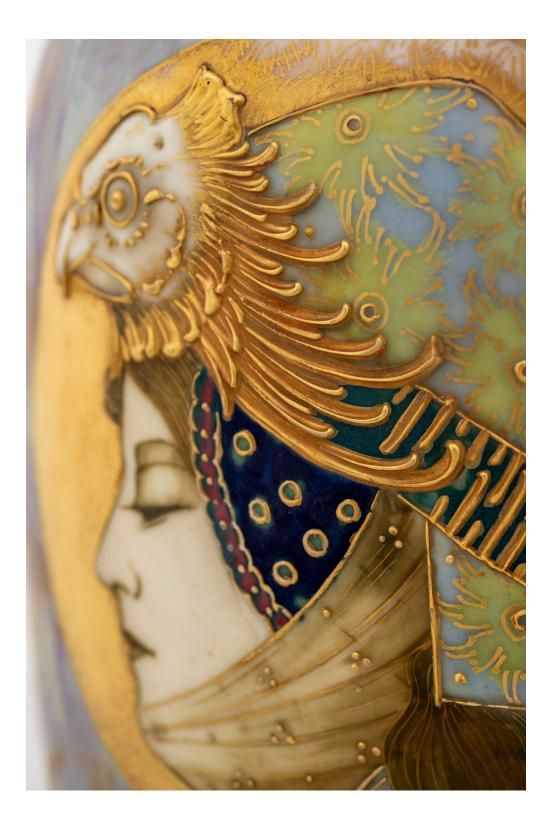

Our object is characterised above all by its impressive size, its elegant shape and the elaborate hand-painting with gilded natural motifs. The elaborate coloured underglaze, on which the portrait is shown to its best advantage, depicts an autumnal birch forest.

It depicts a woman in half-profile, whose aesthetics are reminiscent of works by Alphonse Mucha and whose head is framed by a golden aura typical of Art Nouveau. The vase takes its name 'Germania' from the eagle perched on the woman's skilfully crafted helmet: the allegory for the German Empire, such depictions were very popular in the period around 1900 and are often recurring motifs.

Allegories of other nations, such as Austria, France or Russia, were also widespread and can certainly be seen as a symbol of the growing chauvinism of the major European powers of the time.

Kolhammer-Preisinger ART GmbH Agnesstraße 50, 3400 Klosterneuburg Österreich, Europa