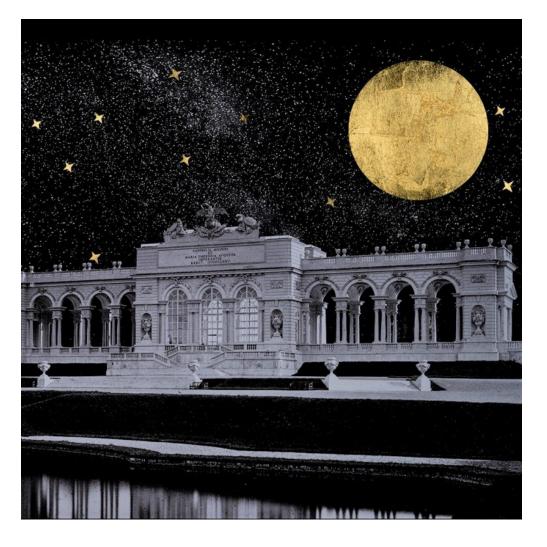

## N.D.C.M. FRÖHLICH "SHINE AND GLORIETTE" 2022

## €5.000,00

N.D.C.M. Fröhlich, Shine and Gloriette, Collage on Fine Art Giclee with gold leaf, Edition with unique pieces, 2022

## Dimensions

75 × 55 cm

The moon pictures are the most reduced subject the artist has ever worked with. In a wide variety of views and compositions, the fascination for the moon finds its way into the artist's work.

The deliberately rough application of gold leaf and the incorporation of gold leaf dust into the interstices, creates a fascinating overall aesthetic effect, reminiscent of the actual crater landscape of the moon. The technical approach thus forms a harmonious alliance with the depicted motif.

The moon - whether as a discreet eye-catcher of an overall composition or as the "protagonist" of the picture itself unquestionably plays a special role in the artistic oeuvre of N.D.C.M. Fröhlich.

Kolhammer-Preisinger ART GmbH Agnesstraße 50, 3400 Klosterneuburg Österreich, Europa