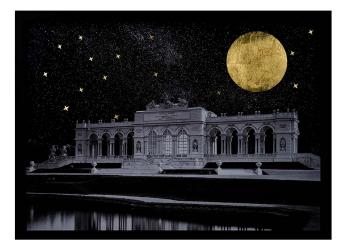

## N.D.C.M. FRÖHLICH "SHINE AND GLORIETTE" 2022

## €5.000,00

N.D.C.M. Fröhlich, Shine and Gloriette, Collage on Fine Art Giclee with gold leaf, Edition with unique pieces, 2022

## Dimensions

75 × 55 cm

The moon pictures are the most reduced subject the artist has ever worked with. In a wide variety of views and compositions, the fascination for the moon finds its way into the artist's work.

The deliberately rough application of gold leaf and the incorporation of gold leaf dust into the interstices, creates a fascinating overall aesthetic effect, reminiscent of the actual crater landscape of the moon. The technical approach thus forms a harmonious alliance with the depicted motif.

The moon - whether as a discreet eye-catcher of an overall composition or as the "protagonist" of the picture itself unquestionably plays a special role in the artistic oeuvre of N.D.C.M. Fröhlich.

Kolhammer-Preisinger ART GmbH Agnesstraße 50, 3400 Klosterneuburg Österreich, Europa