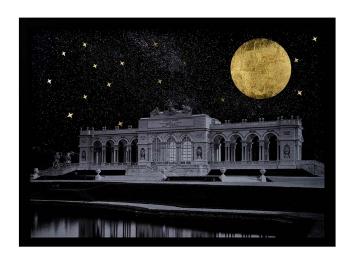

## N.D.C.M. FRÖHLICH "SHINE AND GLORIETTE" 2022

€5.000,00

N.D.C.M. Fröhlich, Shine and Gloriette, Collage on Fine Art Giclee with gold leaf, Edition with unique pieces, 2022

**Dimensions** 

75 × 55 cm

The moon pictures are the most reduced subject the artist has ever worked with. In a wide variety of views and compositions, the fascination for the moon finds its way into the artist's work.

The deliberately rough application of gold leaf and the incorporation of gold leaf dust into the interstices, creates a fascinating overall aesthetic effect, reminiscent of the actual crater landscape of the moon. The technical approach thus forms a harmonious alliance with the depicted motif.

The moon - whether as a discreet eye-catcher of an overall composition or as the "protagonist" of the picture itself - unquestionably plays a special role in the artistic oeuvre of N.D.C.M. Fröhlich.