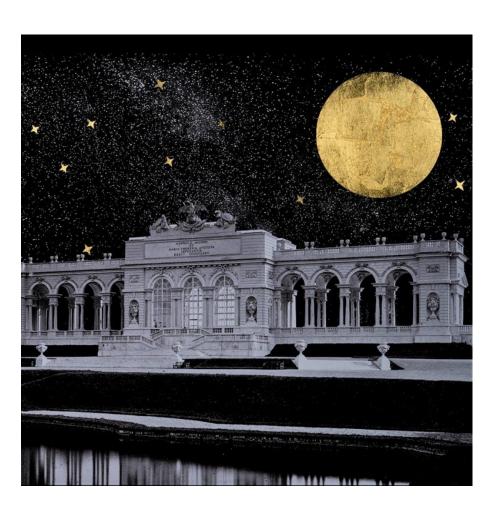

## N.D.C.M. FRÖHLICH "SHINE AND GLORIETTE" 2022

€5.000,00

N.D.C.M. Fröhlich, Shine and Gloriette, Collage on Fine Art Giclee with gold leaf, Edition with unique pieces, 2022

**Dimensions** 

75 × 55 cm

The moon pictures are the most reduced subject the artist has ever worked with. In a wide variety of views and compositions, the fascination for the moon finds its way into the artist's work.

The deliberately rough application of gold leaf and the incorporation of gold leaf dust into the interstices, creates a fascinating overall aesthetic effect, reminiscent of the actual crater landscape of the moon. The technical approach thus forms a harmonious alliance with the depicted motif.

The moon - whether as a discreet eye-catcher of an overall composition or as the "protagonist" of the picture itself - unquestionably plays a special role in the artistic oeuvre of N.D.C.M. Fröhlich.