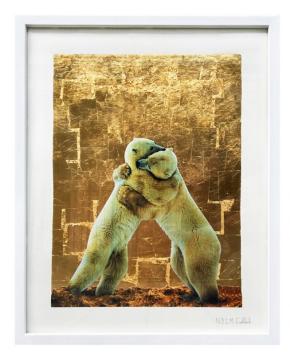

## N. D. C. M. FRÖHLICH "POLAR LOVE"

€7.500,00

This collage executed in high-quality "Giclée" technique is one of originally 8 motifs from the eries "Gold". The polar bears embracing each other in the foreground open a content ambiguity created deliberately by the artist. Whether the protagonists of this work are actually embracing or fighting with each other is left to the interpretation of the viewer. Through the special "giclée" process, the colors are expressed with particular luminosity. Another characteristic aspect of the artist's œuvre is the radiant, golden background, which is hand-applied by the artist in each of his works.