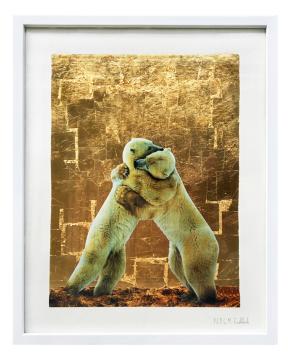

## N. D. C. M. FRÖHLICH "POLAR LOVE"

€7.500,00

**Dimensions** 

75 × 105 cm

This collage executed in high-quality "Giclée" technique is one of originally 8 motifs from the eries "Gold". The polar bears embracing each other in the foreground open a content ambiguity created deliberately by the artist. Whether the protagonists of this work are actually embracing or fighting with each other is left to the interpretation of the viewer. Through the special "giclée" process, the colors are expressed with particular luminosity. Another characteristic aspect of the artist's œuvre is the radiant, golden background, which is hand-applied by the artist in each of his works.